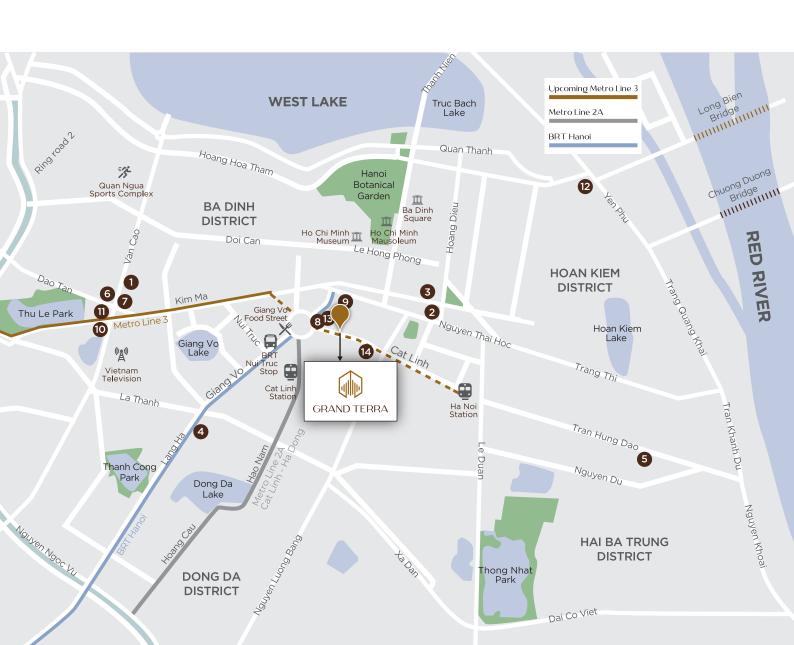

## SITUATED AT THE NEW BUSINESS CENTER OF HA NOI

| 冷 | WALKING DISTANCE               |    |
|---|--------------------------------|----|
|   | Cat Linh Metro Station         | 3  |
|   | BRT Nui Truc Stop              | 4  |
|   | Giang Vo Food Street           | 4  |
|   | CAR TRAVEL DISTANCE            |    |
|   | Ministry of Industry and Trade | 9  |
|   | Hoan Kiem Lake                 | 10 |
|   | Ministry of Finance            | 15 |
|   | West Lake                      | 15 |
|   | State Bank of Vietnam          | 15 |
|   | Noi Bai International Airport  | 45 |
|   |                                |    |

## **Embassies** 1 Embassy of Japan 4 U.S. Embassy 5 Embassy of France 2 Embassy of Singapore 3 Embassy of China Key office buildings 6 Lotte Center Hanoi 9 Tien Bo Plaza 7 Capital Place 10 Daeha Business Center 8 Horison Tower Luxury hotels 11 Daewoo 13 Pullman 12 Pan Pacific 14 Grand Mercure Hanoi