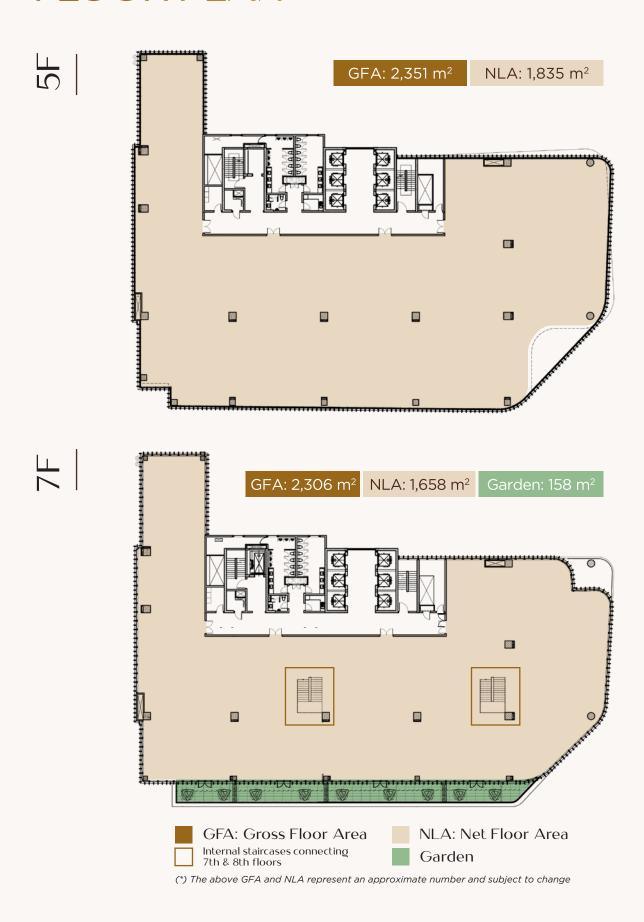

| Average wait               | 30 s                                         |  |
|                       | Lifts                      | 1                                            |  |
| SERVICE LIFTS         | Capacity                   | 1,600 kg                                     |  |
| MECHANICAL            | Lighting level             | 500 LUX (Office floors)                      |  |
| MECHANICAL<br>SYSTEMS | Building management system | BMS optimised functionality                  |  |

## STACKING PLAN



3F - 8F: OFFICE AREA

B1 - 2F: RETAIL AREA

**B5 - B2: PARKING AREA** 

## TYPICAL FLOOR PLAN

# BASEMENT







GFA: Gross Floor Area NLA: Net Floor Area

(\*) The above GFA and NLA represent an approximate number and subject to change

## TYPICAL FLOOR PLAN





### **DEVELOPER**

Thanh Hoa Construction Corporation



## **EXCLUSIVE LEASING AGENT**

Commercial Leasing, Savills Ha Noi

## 090 136 5879

 $HNguyet Minh@savills.com.vn \mid NThiOanh@savills.com.vn$ 



## **BRANDING & MARKETING AGENCY**

Savills Place, Savills Ha Noi

The photos and information mentioned in this document are correct at the time of production. However, this document may not be considered as an undertaking or part of a sales offer or contract without prior consent. All parameters, photos may be adjusted and modified by authorities, investors or other stakeholders, based on actual requirements from time to time.

All content © Copyright 2023 Savills. All rights reserved.