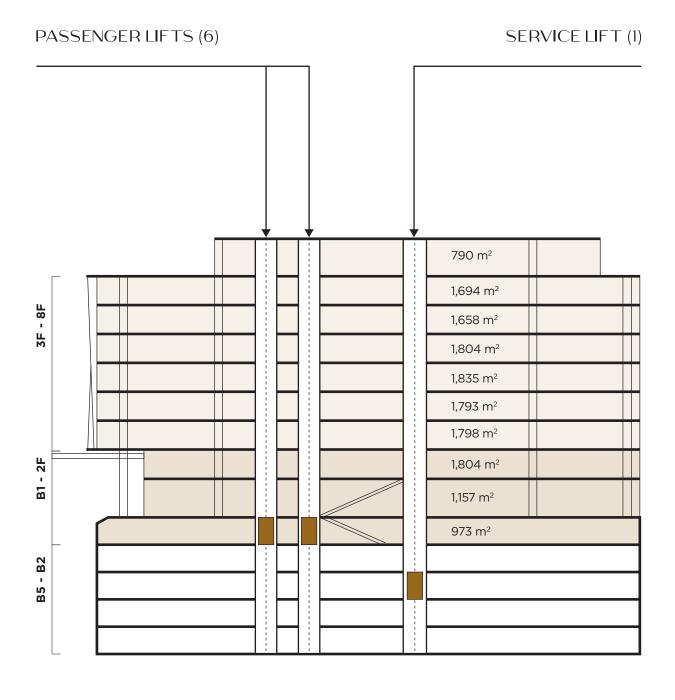

## BUILDING SPECIFICATIONS —

|                       |                            | Basement: 3.65 m                             |  |
|-----------------------|----------------------------|----------------------------------------------|--|
| FI 00D                | Floor height               | Ground floor: 3.8 m                          |  |
| FLOOR                 |                            | 2F - 8F: 2.7 m                               |  |
|                       | Raised floor               | 150 mm                                       |  |
|                       | Typical GFA per floor      | 2,598 m²                                     |  |
| FLOOR AREAS           | Typical NLS per floor      | 1,650 m²                                     |  |
|                       | Total gross floor area     | 23,388 m²                                    |  |
|                       | Gross net leasable area    | 14,847 m²                                    |  |
|                       | Width                      | 2.5 m                                        |  |
| CORRIDORS             | Lifts                      | 6 for office floors<br>2 for basement floors |  |
|                       | Capacity                   | 1,600 kg                                     |  |
| PASSENGER LIFTS       | Speed                      | 2.5 m/s                                      |  |
|                       | Average wait               | 30 s                                         |  |
|                       | Lifts                      | 1                                            |  |
| SERVICE LIFTS         | Capacity                   | 1,600 kg                                     |  |
| MECHANICAL            | Lighting level             | 500 LUX (Office floors)                      |  |
| MECHANICAL<br>SYSTEMS | Building management system | BMS optimised functionality                  |  |

## STACKING PLAN

3F - 8F: OFFICE AREA

B1 - 2F: RETAIL AREA

**B5 - B2: PARKING AREA** 