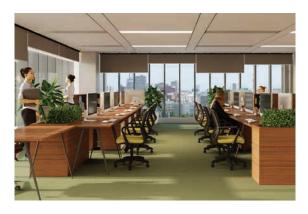

## BUILDING SPECIFICATIONS —

|                       |                            | Basement: 3.65 m                             |  |
|-----------------------|----------------------------|----------------------------------------------|--|
| FI 00D                | Floor height               | Ground floor: 3.8 m                          |  |
| FLOOR                 |                            | 2F - 8F: 2.7 m                               |  |
|                       | Raised floor               | 150 mm                                       |  |
|                       | Typical GFA per floor      | 2,598 m²                                     |  |
| FLOOR AREAS           | Typical NLS per floor      | 1,650 m²                                     |  |
|                       | Total gross floor area     | 23,388 m²                                    |  |
|                       | Gross net leasable area    | 14,847 m²                                    |  |
|                       | Width                      | 2.5 m                                        |  |
| CORRIDORS             | Lifts                      | 6 for office floors<br>2 for basement floors |  |
|                       | Capacity                   | 1,600 kg                                     |  |
| PASSENGER LIFTS       | Speed                      | 2.5 m/s                                      |  |
|                       | Average wait               | 30 s                                         |  |
|                       | Lifts                      | 1                                            |  |
| SERVICE LIFTS         | Capacity                   | 1,600 kg                                     |  |
| MECHANICAL            | Lighting level             | 500 LUX (Office floors)                      |  |
| MECHANICAL<br>SYSTEMS | Building management system | BMS optimised functionality                  |  |