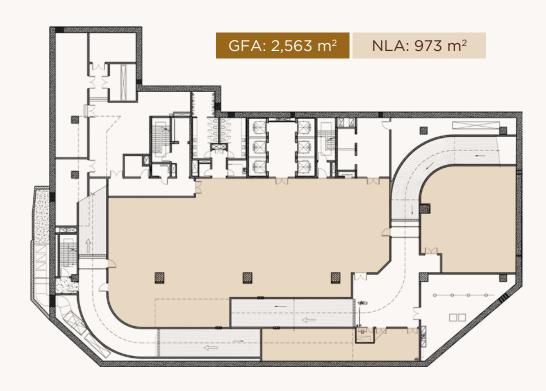

# BASEMENT

GFA: Gross Floor Area NLA: Net Floor Area

(\*) The above GFA and NLA represent an approximate number and subject to change