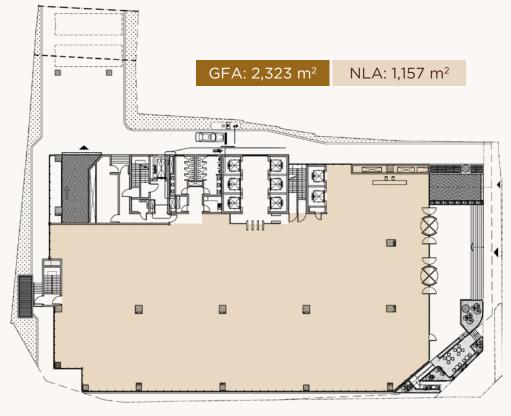

|  |
| PASSENGER LIFTS       | Speed                      | 2.5 m/s                                      |  |
|                       | Average wait               | 30 s                                         |  |
|                       | Lifts                      | 1                                            |  |
| SERVICE LIFTS         | Capacity                   | 1,600 kg                                     |  |
| MECHANICAL            | Lighting level             | 500 LUX (Office floors)                      |  |
| MECHANICAL<br>SYSTEMS | Building management system | BMS optimised functionality                  |  |

## STACKING PLAN



3F - 8F: OFFICE AREA

B1 - 2F: RETAIL AREA

**B5 - B2: PARKING AREA** 

## TYPICAL FLOOR PLAN

# BASEMENT







GFA: Gross Floor Area NLA: Net Floor Area

(\*) The above GFA and NLA represent an approximate number and subject to change

## TYPICAL FLOOR PLAN





### **DEVELOPER**

Thanh Hoa Construction Corporation



## **EXCLUSIVE LEASING AGENT**

Commercial Leasing, Savills Ha Noi

## 090 136 5879

 $HNguyet Minh@savills.com.vn \mid NThiOanh@savills.com.vn$ 



## **BRANDING & MARKETING AGENCY**

Savills Place, Savills Ha Noi

The photos and information mentioned in this document are correct at the time of production. However, this document may not be considered as an undertaking or part of a sales offer or contract without prior consent. All parameters, photos may be adjusted and modified by authorities, investors or other stakeholders, based on actual requirements from time to time.

All con